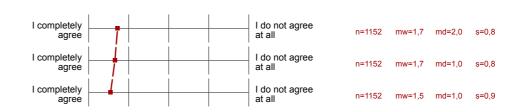

# **Profillinie**

Zusammenstellung:

Veranstaltungen\_ANG\_HWS22

Verwendete Werte in der Profillinie: Mittelwert

#### **Didactics**

The course contents were very well structured.

The course contents were illustrated very well by using appropriate examples.

The instructor encouraged the open and creative participation of students.