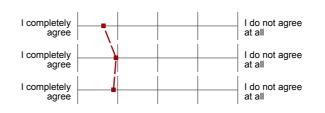

### Closing evaluation

Overall, I am very satisfied with the instructor.

Overall, I am very satisfied with the course.

I learned a lot in this course.

| n=1151 | mw=1,6 | md=1,0 | s=0,9 |
|--------|--------|--------|-------|
| n=1147 | mw=2,0 | md=2,0 | s=1,0 |
| n=1139 | mw=1 9 | md=2 0 | s=1 0 |