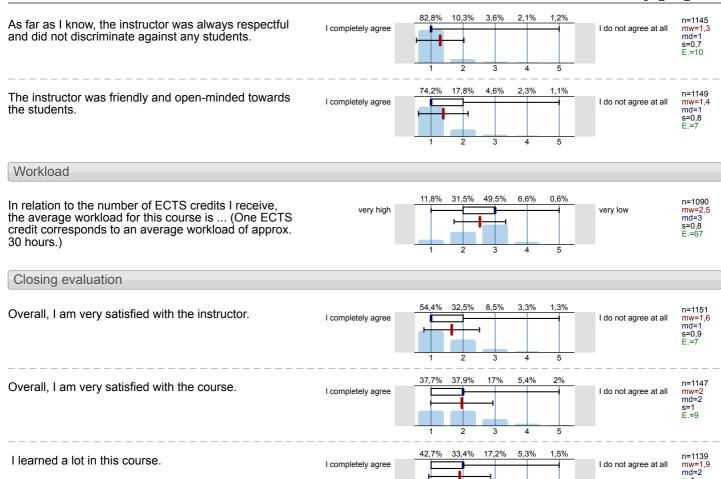

## Instructor

The instructor motivated me.

The instructor demonstrated a high level of commitment in this course.

As far as I know, the instructor was always respectful and did not discriminate against any students.

The instructor was friendly and open-minded towards the students.

### Closing evaluation

Overall, I am very satisfied with the instructor.

Overall, I am very satisfied with the course.

I learned a lot in this course.

| n=1151 | mw=1,6 | md=1,0 | s=0,9 |
|--------|--------|--------|-------|
| n=1147 | mw=2,0 | md=2,0 | s=1,0 |
| n=1139 | mw=1 9 | md=2 0 | s=1 0 |