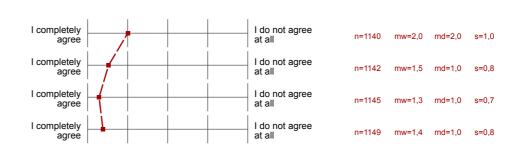

## Instructor

The instructor motivated me.

The instructor demonstrated a high level of commitment in this course.

As far as I know, the instructor was always respectful and did not discriminate against any students.

The instructor was friendly and open-minded towards the students.