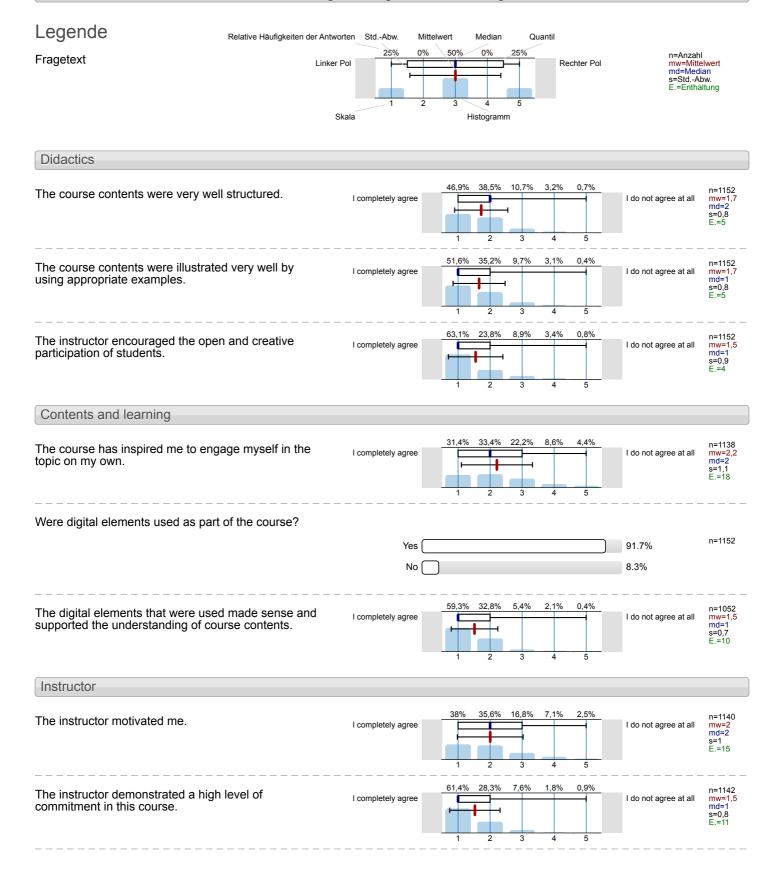

# Philosophische Fakultät

Veranstaltungen\_ANG\_HWS22 () Erfasste Fragebögen = 1158

#### **Didactics**

The course contents were very well structured.

The course contents were illustrated very well by using appropriate examples.

The instructor encouraged the open and creative participation of students.

# Contents and learning

The course has inspired me to engage myself in the topic on  $\mbox{\sc my}$  own.

The digital elements that were used made sense and supported the understanding of course contents.

## Instructor

The instructor motivated me.

The instructor demonstrated a high level of commitment in this course.

As far as I know, the instructor was always respectful and did not discriminate against any students.

### Workload

In relation to the number of ECTS credits I receive, the average workload for this course is ... (One ECTS credit corresponds to an average workload of

### Closing evaluation

Overall, I am very satisfied with the instructor.

Overall, I am very satisfied with the course.

I learned a lot in this course.

| n=1151 | mw=1,6 | md=1,0 | s=0,9 |
|--------|--------|--------|-------|
| n=1147 | mw=2,0 | md=2,0 | s=1,0 |
| n=1139 | mw=1 9 | md=2 0 | s=1 0 |